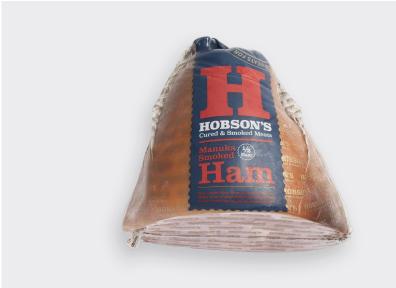

## Manuka Smoked Ham on the Bone Whole Leg, Half Leg

Slow roasted ham. Bone in for extra flavour. Ready to eat or glaze using your traditional family recipe.

#### INGREDIENTS

Pork, water, salt, starch (potato), mineral salts (451, 450), sucrose, dextrose (maize), vegetable gum (407, 415), antioxidants (316), flavour enhancer (621), sodium nitrite (250).

#### NUTRITION INFORMATION

| Servings per package: 10 per kg   Serving size: 100g |                  |                  |  |
|------------------------------------------------------|------------------|------------------|--|
|                                                      | Average quantity | Average quantity |  |
|                                                      | per 100g         | per serve        |  |
| Energy (kJ)                                          | 410              | 410              |  |
| Protein (g)                                          | 17.4             | 17.4             |  |
| Fat, total (g)                                       | 5.2              | 5.2              |  |
| – Saturated fat (g)                                  | 0.8              | 0.8              |  |
| Carbohydrate, total (g)                              | 1.1              | 1.1              |  |
| – Sugars (g)                                         | 0.9              | 0.9              |  |
| Sodium (mg)                                          | 1130             | 1130             |  |

Crafted in New Zealand from local and imported gluten free ingredients. Store below  $4^{\circ}$ C. Once opened use within 5 days.